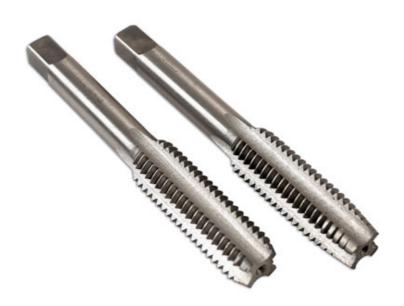

## Taper & Plug Taps M12 x 1.75, 2pc

Two piece thread cutting hand tap set, comprising of a taper tap and plug tap. The taper tap has a gradual cutting action, due to the pronounced chamfer of the thread, making it suitable for starting a thread. The plug tap has far less of a chamfer and is used after the taper tap to get close to get to the bottom of the hole.

## **Additional Information**

- Taper & plug taps, size: M12 thread x 1.75 pitch.
- Used with Connect adjustable tap holder, Part Nos. 37021 (M3-M12) or 37022 (M6-M20).
- Manufactured from alloy steel.
- Replacement taper & plug taps from Laser Tap & Die Sets, Part Nos. 4554 (110pc), 3246 (51pc), 2159 (40pc), 7669 (39pc).